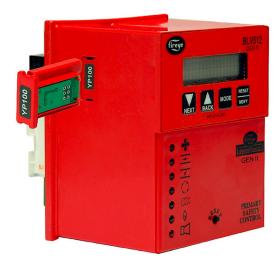

# BurnerLogiX<sup>®</sup> to Honeywell RM7800/RM7840 Adapter

### Upgrade your flame safeguard system with the Fireye wiring base adapters.

With the 60-BLX-HON-VP & 60-BLX-HON-NVP Honeywell to Fireye wiring base adapters, you can easily convert from Honeywell RM7800/7840L or G to Fireye BurnerLogiX. Whether you're wantingmore features, looking to reduce costs, or prefer high-quality, Made in USA controls, our adaptersare the ideal solution for seamless integration.

#### Models

• 60-BLX-HON-VP:

Designed for systems that require valve proving or low gas pressure (LGP) functionality.

60-BLX-HON-NVP:

Perfect for systems that do NOT require valve proving or LGP functionality.