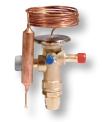

# THERMOSTATIC EXPANSION VALVES

# **Control Superheat**

- · Adjusts mass flow of refrigerant into the evaporator while controlling the refrigerant's superheat
- Thermal bulb utilizes cross charge technology
- Wide evaporator temperature range
- Reliable and stable performance